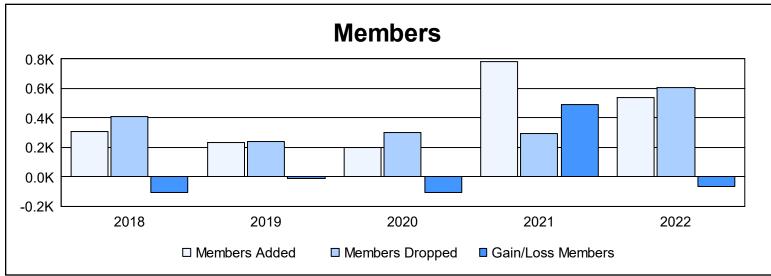

District 324 K

As of June 2022 Cumulative

| Year      | New<br>Clubs | Dropped<br>Clubs | Gain/<br>Loss<br>Clubs | New<br>Members | Charter<br>Members | Reinstate<br>Members | Transfer<br>Members | Total<br>Member<br>Added | Total<br>Members<br>Dropped | Gain/<br>Loss<br>Members |
|-----------|--------------|------------------|------------------------|----------------|--------------------|----------------------|---------------------|--------------------------|-----------------------------|--------------------------|
| 2017-2018 | 2            | 0                | 2                      | 261            | 27                 | 15                   | 3                   | 306                      | 412                         | -106                     |
| 2018-2019 | 1            | 0                | 1                      | 168            | 28                 | 27                   | 10                  | 233                      | 241                         | -8                       |
| 2019-2020 | 2            | 0                | 2                      | 127            | 50                 | 13                   | 6                   | 196                      | 301                         | -105                     |
| 2020-2021 | 8            | 0                | 8                      | 571            | 189                | 9                    | 13                  | 782                      | 294                         | 488                      |
| 2021-2022 | 5            | 5                | 0                      | 390            | 130                | 16                   | 5                   | 541                      | 604                         | -63                      |
| Average   | 4            | 1                | 3                      | 303            | 85                 | 16                   | 7                   | 412                      | 370                         | 41                       |