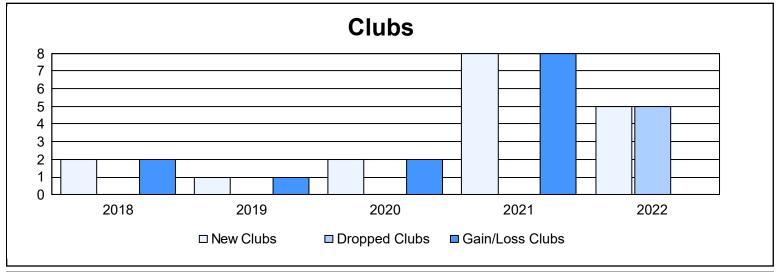

District 324 K

As of June 2022 Cumulative

| Year      | New<br>Clubs | Dropped<br>Clubs | Gain/<br>Loss<br>Clubs | New<br>Members | Charter<br>Members | Reinstate<br>Members | Transfer<br>Members | Total<br>Member<br>Added | Total<br>Members<br>Dropped | Gain/<br>Loss<br>Members |
|-----------|--------------|------------------|------------------------|----------------|--------------------|----------------------|---------------------|--------------------------|-----------------------------|--------------------------|
| 2017-2018 | 2            | 0                | 2                      | 261            | 27                 | 15                   | 3                   | 306                      | 412                         | -106                     |
| 2018-2019 | 1            | 0                | 1                      | 168            | 28                 | 27                   | 10                  | 233                      | 241                         | -8                       |
| 2019-2020 | 2            | 0                | 2                      | 127            | 50                 | 13                   | 6                   | 196                      | 301                         | -105                     |
| 2020-2021 | 8            | 0                | 8                      | 571            | 189                | 9                    | 13                  | 782                      | 294                         | 488                      |
| 2021-2022 | 5            | 5                | 0                      | 390            | 130                | 16                   | 5                   | 541                      | 604                         | -63                      |
| Average   | 4            | 1                | 3                      | 303            | 85                 | 16                   | 7                   | 412                      | 370                         | 41                       |